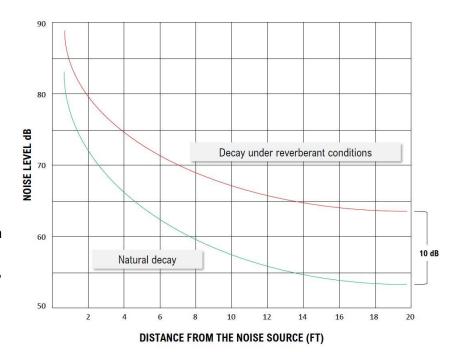

## **Acoustic Metal Panels**

acoustic metal panels (AMP) are the perfect sound absorbers for noisy environments - AMPs help to obtain a reduction in speech interference, acoustic fatigue, and more in potentially noisy environments